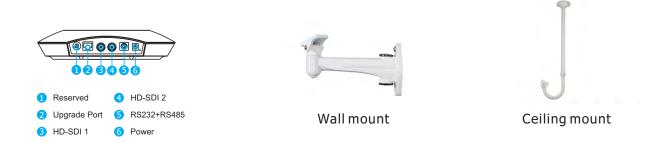

|
| Storage Temp      | -20°C ~ +60°C                                                                                      |
| Dimension         | 226mm * 163mm * 212mm                                                                              |
| Weight            | 1.96KG                                                                                             |
| Color             | Grey                                                                                               |
|                   |                                                                                                    |

 $<sup>\</sup>ensuremath{^{\star}}$  Design and specifications are subject to change without notice.

## **Rear View & Installation**



## **Typical Implementation**









F© ( €



Edustus, maahantuonti ja markkinointi: FinnAV Oy MediaSolution, Kantelettarentie 7 R, 00420 HELSINKI P. 09 - 879 5639, info@mediasolution.fi, www.mediasolution.fi