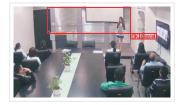

#### No limit to tracking area

The camera can track lecturer all round the classroom, even if lecturer walks into students area.

#### Priority tracking zone and blocking zones

The camera provides 1 priority tracking zone to address the issue that incorrect tracking object is tracked; the 8 blocking zones are used to block projector(s) or other interference sources.