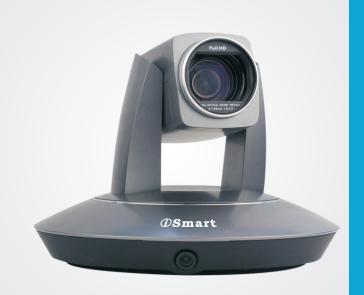

# LTC-S2007 Advanced HD **Lecturer Tracking Camera**

Video demo @ http://youtu.be/FBgCNrb8bW4

iSmart Video are very excited to unveil the new LTC-S2007 HD lecturer tracking camera, it adopts the most state-of-the-art face recognition and motion tracking technology, it can precisely lock and track lecturer all around the whole classroom automatically, no need extra sensor, completely unmanned. Easy connect and almost zero set up.