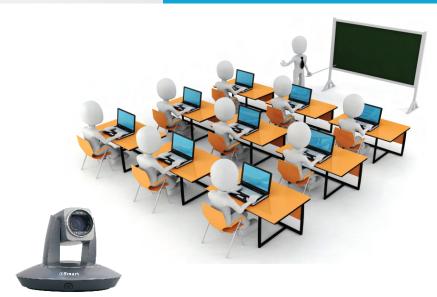

#### No limit to tracking area

The camera can track lecturer all round the classroom, even if lecturer walks into students area.

## **Typical Implementation**

F© ( €

Edustus, maahantuonti ja markkinointi: FinnAV Oy MediaSolution, Kantelettarentie 7 R, 00420 HELSINKI P. 09 - 879 5639, info@mediasolution.fi, www.mediasolution.fi